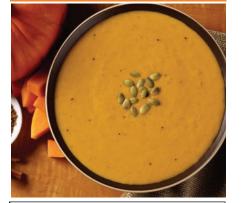

# Spiced Pumpkin Bisque

Creamy and sweet pumpkin puree is gently blended with light cream, sweet potatoes and a delicate medley of spices.

**INGREDIENTS:** Water, Pumpkin, Light Cream, Sweet Potatoes, Neufchatel Cheese (Pasteurized Milk and Cream, Cheese Culture, Salt, Carob Bean Gum), Brown Sugar, Onions, Corn Starch, Contains 2% or less of: Butter (Cream, Salt), Nonfat Dry Milk, Salt, Nisin Preparation and Spices.